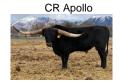

## TLS BLACK HOLLY

Date of Birth: 12/25/2020

Breeder: Pace Texas Longhorns

HH Cattle co Owner:

Black Holly is a big time heifer just turned 3 Christmas Day. She'll be over 80"by sale date. Sired by the great CR Apollo(PCC Cactus Jack & PCC Midas Touch sire). The sky's the limit with this black beauty. Pedigree loaded with Jamakizm, Concealed Weapon, Cowboy Catchit, Texana Van Horne, 402 Horseshoe J Example, BL Rio Catchit, Delta Vixen, Tari Graves .Black Holly is exposed to Cool Hand Luke Chex. How cool is that II